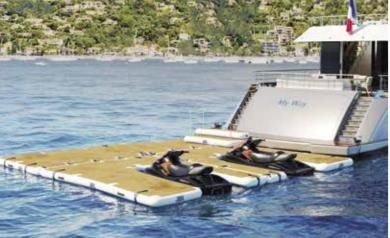

## JET SKI DOCKS

Docking Jet Skis or Seabobs can be difficult for even the most experienced riders. SeaRafts Jet Ski Docks have been designed to protect both passengers and craft by providing a safe and easy transfer to the yacht.

We offer several standard designs and sizes or we can tailor our platforms to your particular specification to create the perfect solution for your yacht.

We carry several standard sized T-or M-shaped Jet Ski Docks, ranging from 1 to 6 skis and available in a one-piece or modular setup. SeaRaft Jet Ski Docks are supplied as standard with water ballast bags, soft grip carry handles, d-rings, rubbing strake around. All packed and protected in a practical storage- and carrying bag. Simple and straight forward.

Our Jet Ski Docks not only hold jet skis but Seabobs and other water toys, all shaped to the yachts specific stern profile. From small sectional components to large custom platforms, we can find the exact configuration to suit your needs.