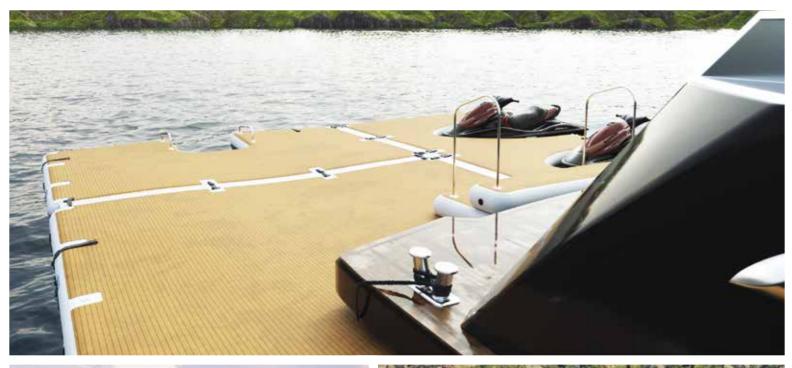

# LEISURE & MAINTENANCE PLATFORMS

In need of extra deck space while on the water? Nothing can offer a more perfect solution than a SeaRaft Inflatable Platform. There are multiple options for you and your guests; SeaRaft Standard Platforms are an economic and creative way of extending valuable deck space.

We carry several kind of top finishes such as the Original Teak Deck anti-skid and the Diamond Shaped Deck anti slip.

12