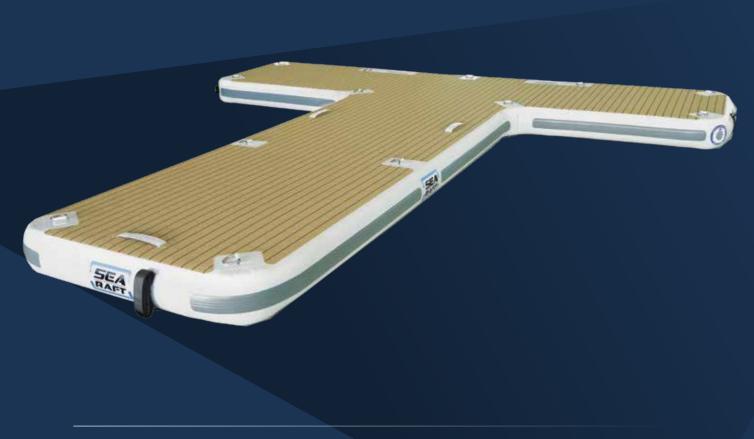

## JET SKI DOCKS

Docking Jet Skis or Seabobs can be difficult for even the most experienced riders. SeaRafts Jet Ski Docks have been designed to protect both passengers and craft by providing a safe and easy transfer to the yacht.

We offer several standard designs and sizes or we can tailor our platforms to your particular specification to create the perfect solution for your yacht.

We carry several standard sized T-or M-shaped Jet Ski Docks, ranging from 1 to 6 skis and available in a one-piece or modular setup. SeaRaft Jet Ski Docks are supplied as standard with water ballast bags, soft grip carry handles, d-rings, rubbing strake around. All packed and protected in a practical storage- and carrying bag. Simple and straight forward.

Our Jet Ski Docks not only hold jet skis but Seabobs and other water toys, all shaped to the yachts specific stern profile. From small sectional components to large custom platforms, we can find the exact configuration to suit your needs.