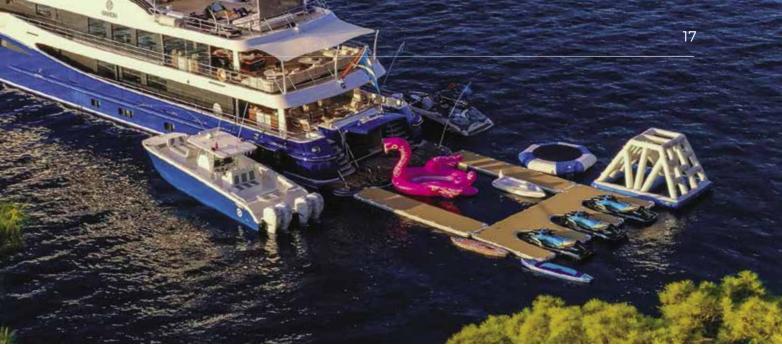

## SEA POOLS

A SeaRaft Sea Pool Marina is the perfect recreational toy for superyacht owners and their guests, raising comfort and entertainment to the highest level.

Although designed with your guests in mind, the SeaRaft Sea Pool remains lightweight and compact for easy assembly, cleaning, stowing and maintenance by the crew.

Submerged swim access ladders can be added as a design option.

Usually made up of four component platforms with an internal marine life free net, the Sea Pools can be designed simply as a place to swim or sunbathe or additionally modified to accommodate docks for jet skis and tenders and other toys. Pools can also be manufactured in one-piece dependent upon size.

Combining Sea Pools & Jet Ski Docks provides you with the space you need to work & play.