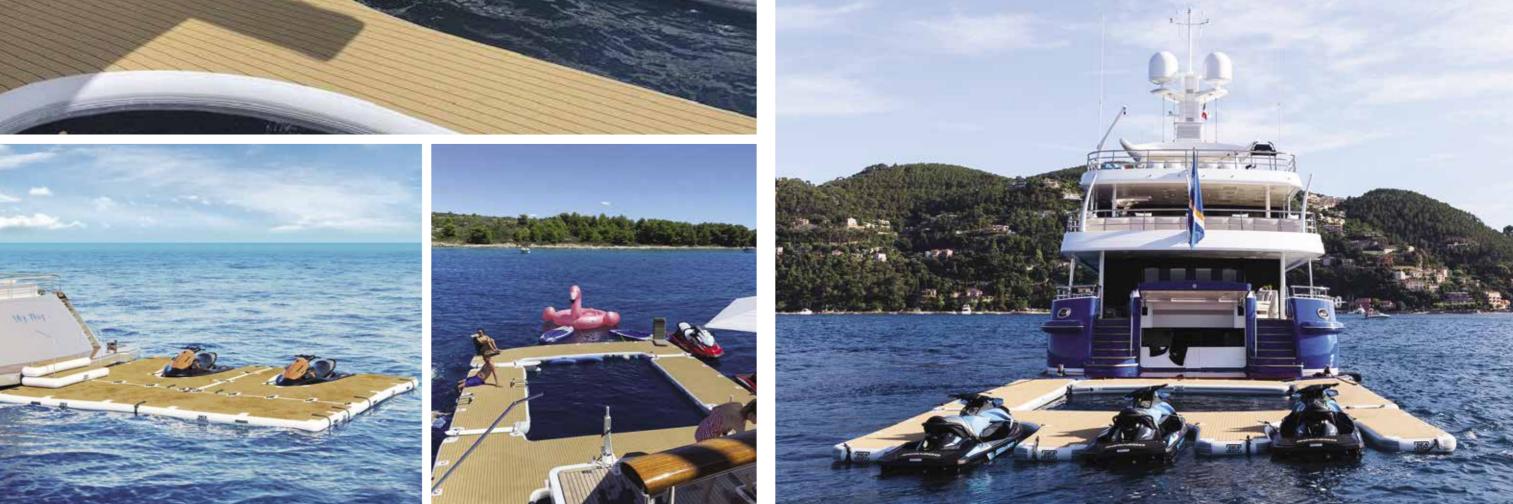

## JET SKI DOCKS

Docking Jet Skis or Seabobs can be difficult for even the most experienced riders. SeaRafts Jet Ski Docks have been designed to protect both passengers and craft by providing a safe and easy transfer to the yacht.

We offer several standard designs and sizes or we can tailor our platforms to your particular specification to create the perfect solution for your yacht.

We carry several standard sized T-or M-shaped Jet Ski Docks, ranging from 1 to 6 skis and available in a one-piece or modular setup. SeaRaft Jet Ski Docks are supplied as standard with water ballast bags, soft grip carry handles, d-rings, rubbing strake around. All packed and protected in a practical storage- and carrying bag. Simple and straight forward.

Our Jet Ski Docks not only hold jet skis but Seabobs and other water toys, all shaped to the yachts specific stern profile. From small sectional components to large custom platforms, we can find the exact configuration to suit your needs.

Combining Sea Pools & Jet Ski Docks provides you with the space you need to work & play.