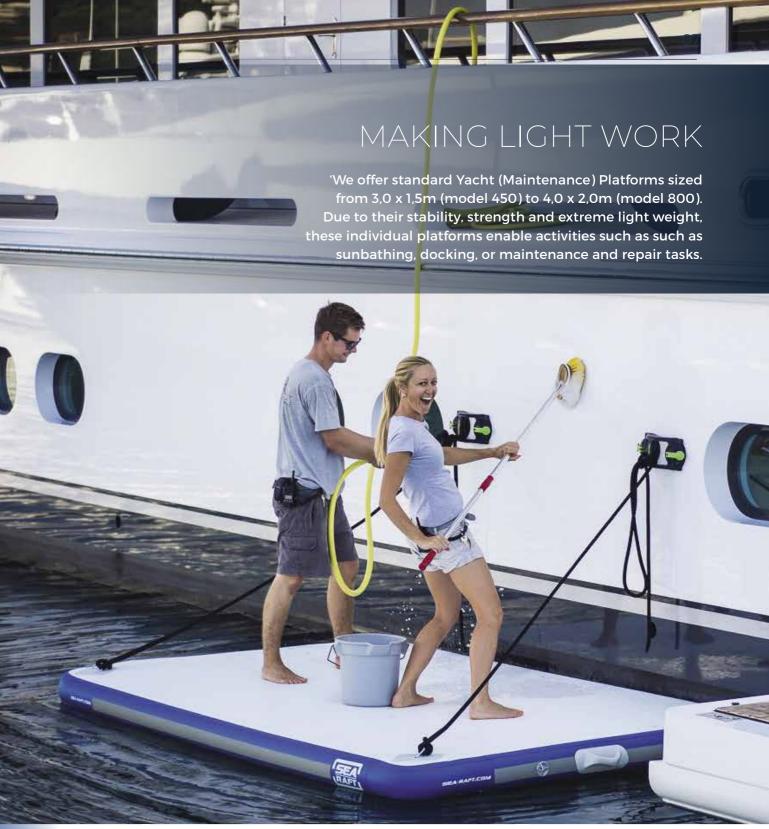

# LEISURE & MAINTENANCE PLATFORMS

In need of extra deck space while on the water? Nothing can offer a more perfect solution than a SeaRaft Inflatable Platform. There are multiple options for you and your guests; SeaRaft Standard Platforms are an economic and creative way of extending valuable deck space.

#### **MAINTENANCE COVERS**

Convert your Leisure Platform into a work- and washdown raft with ease, to fully protect the platform during various handling's such as washdowns, paintings and other repair tasks.