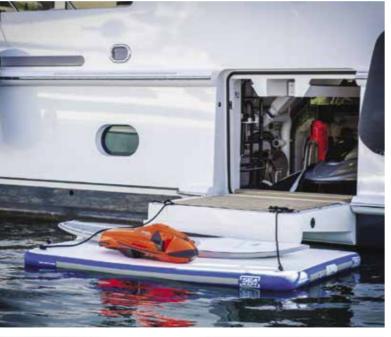

# LEISURE & MAINTENANCE PLATFORMS

In need of extra deck space while on the water? Nothing can offer a more perfect solution than a SeaRaft Inflatable Platform. There are multiple options for you and your guests; SeaRaft Standard Platforms are an economic and creative way of extending valuable deck space.

We carry several kind of top finishes such as the Original Teak Deck anti-skid and the Diamond Shaped Deck anti slip.

12