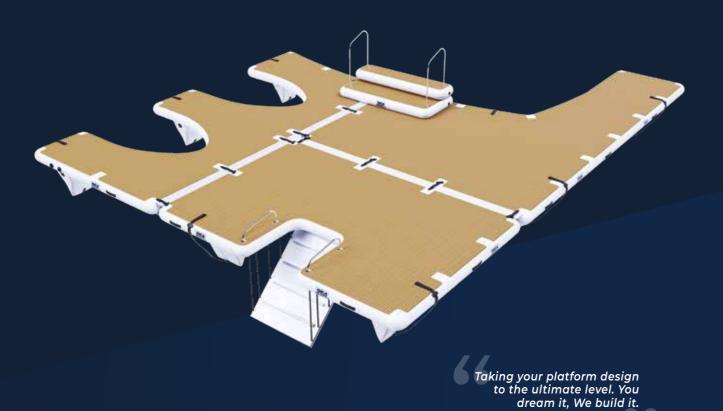

## CUSTOM DESIGN

SeaRaft is unique in producing customised, high-quality inflatable solutions for the superyacht industry. Using only the highest quality fabrics combined with superior gluing techniques, our rafts are designed and fabricated under one roof in Germany, creating the lightest, stiffest, and easiest to use platforms on the market.

Think of floating marinas that hold jet skis, Seabobs and other water toys, netted sea pools for swimming in safety or a fun space for sunbathing, all shaped to the yachts specific stern profile. From small sectional components to large custom platforms, we can make it yours.

With SeaRaft's modular systems, you can truly create the perfect solution for all your needs. From side-by-side linking that allows for longer maintenance platforms, walkways and pontoons to full jetski, Seabob and Sea Pool setups.

From a fully extended configuration to a simple Jet Ski Dock, a stable work platform for crew or guest leisure space, our modular design approach allows for easy connection to any part of your yacht and the platforms can be quickly and efficiently transformed from one task to another.