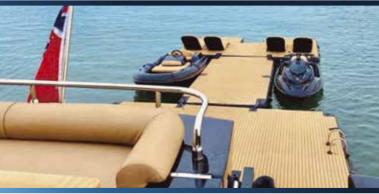

## JET SKI DOCKS

Docking Jet Skis or Seabobs can be difficult for even the most experienced riders. SeaRafts Jet Ski Docks have been designed to protect both passengers and craft by providing a safe and easy transfer to the yacht.

We offer several standard designs and sizes or we can tailor our platforms to your particular specification to create the perfect solution for your yacht.

We carry several standard sized T-or M-shaped Jet Ski Docks, ranging from 1 to 6 skis and available in a one-piece or modular setup. SeaRaft Jet Ski Docks are supplied as standard with water ballast bags, soft grip carry handles, d-rings, rubbing strake around. All packed and protected in a practical storage- and carrying bag. Simple and straight forward.

Our Jet Ski Docks not only hold jet skis but Seabobs and other water toys, all shaped to the yachts specific stern profile. From small sectional components to large custom platforms, we can find the exact configuration to suit your needs.