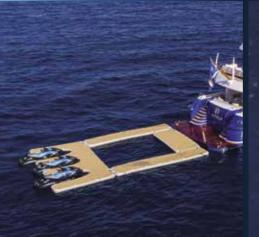

## SEA POOLS

A SeaRaft Sea Pool Marina is the perfect recreational toy for superyacht owners and their guests, raising comfort and entertainment to the highest level.

Although designed with your guests in mind, the SeaRaft Sea Pool remains lightweight and compact for easy assembly, cleaning, stowing and maintenance by the crew.

Submerged swim access ladders can be added as a design option.

Usually made up of four component platforms with an internal marine life free net, the Sea Pools can be designed simply as a place to swim or sunbathe or additionally modified to accommodate docks for jet skis and tenders and other toys. Pools can also be manufactured in one-piece dependent upon size.

Combining Sea Pools & Jet Ski Docks provides you with the space you need to work & play.