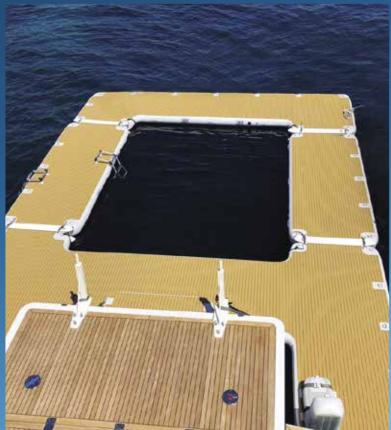

## SEA POOLS

A SeaRaft Sea Pool Marina is the perfect recreational toy for superyacht owners and their guests, raising comfort and entertainment to the highest level.

Although designed with your guests in mind, the SeaRaft Sea Pool remains lightweight and compact for easy assembly, cleaning, stowing and maintenance by the crew.

Submerged swim access ladders can be added as a design option.

Usually made up of four component platforms with an internal marine life free net, the Sea Pools can be designed simply as a place to swim or sunbathe or additionally modified to accommodate docks for jet skis and tenders and other toys. Pools can also be manufactured in one-piece dependent upon size.