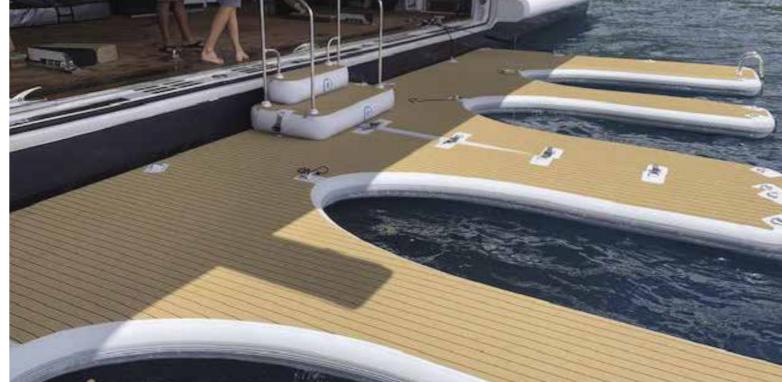

## SEA POOLS

A SeaRaft Sea Pool Marina is the perfect recreational toy for superyacht owners and their guests, raising comfort and entertainment to the highest level.

Although designed with your guests in mind, the SeaRaft Sea Pool remains lightweight and compact for easy assembly, cleaning, stowing and maintenance by the crew.

Submerged swim access ladders can be added as a design option.

Usually made up of four component platforms with an internal marine life free net, the Sea Pools can be designed simply as a place to swim or sunbathe or additionally modified to accommodate docks for jet skis and tenders and other toys. Pools can also be manufactured in one-piece dependent upon size.