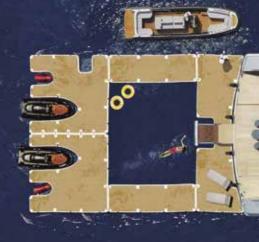

## SEA POOLS

A SeaRaft Sea Pool Marina is the perfect recreational toy for superyacht owners and their guests, raising comfort and entertainment to the highest level.

Although designed with your guests in mind, the SeaRaft Sea Pool remains lightweight and compact for easy assembly, cleaning, stowing and maintenance by the crew.

Submerged swim access ladders can be added as a design option.

Usually made up of four component platforms with an internal marine life free net, the Sea Pools can be designed simply as a place to swim or sunbathe or additionally modified to accommodate docks for jet skis and tenders and other toys. Pools can also be manufactured in one-piece dependent upon size.

Combining Sea Pools & Jet Ski Docks provides you with the space you need to work & play.