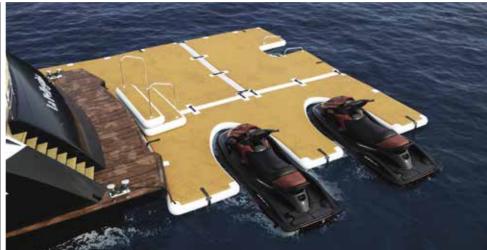

## JET SKI DOCKS

Docking Jet Skis or Seabobs can be difficult for even the most experienced riders. SeaRafts Jet Ski Docks have been designed to protect both passengers and craft by providing a safe and easy transfer to the yacht.

We offer several standard designs and sizes or we can tailor our platforms to your particular specification to create the perfect solution for your yacht.

We carry several standard sized T-or M-shaped Jet Ski Docks, ranging from 1 to 6 skis and available in a one-piece or modular setup. SeaRaft Jet Ski Docks are supplied as standard with water ballast bags, soft grip carry handles, d-rings, rubbing strake around. All packed and protected in a practical storage- and carrying bag. Simple and straight forward.

Our Jet Ski Docks not only hold jet skis but Seabobs and other water toys, all shaped to the yachts specific stern profile. From small sectional components to large custom platforms, we can find the exact configuration to suit your needs.