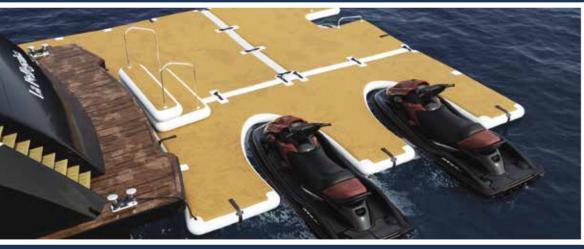

## JET SKI DOCKS

Docking Jet Skis or Seabobs can be difficult for even the most experienced riders. SeaRafts Jet Ski Docks have been designed to protect both passengers and craft by providing a safe and easy transfer to the yacht.

We offer several standard designs and sizes or we can tailor our platforms to your particular specification to create the perfect solution for your yacht.

We carry several standard sized T-or M-shaped Jet Ski Docks, ranging from 1 to 6 skis and available in a one-piece or modular setup. SeaRaft Jet Ski Docks are supplied as standard with water ballast bags, soft grip carry handles, d-rings, rubbing strake around. All packed and protected in a practical storage- and carrying bag. Simple and straight forward.

Our Jet Ski Docks not only hold jet skis but Seabobs and other water toys, all shaped to the yachts specific stern profile. From small sectional components to large custom platforms, we can find the exact configuration to suit your needs.

Combining Sea Pools & Jet Ski Docks provides you with the space you need to work & play.