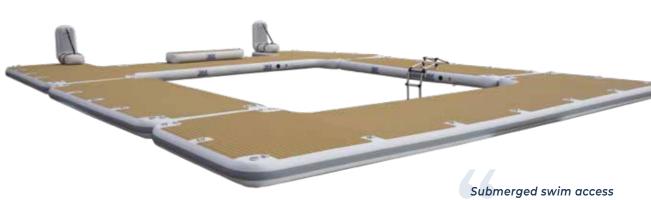

## SEA POOLS

A SeaRaft Sea Pool Marina is the perfect recreational toy for superyacht owners and their guests, raising comfort and entertainment to the highest level.

Although designed with your guests in mind, the SeaRaft Sea Pool remains lightweight and compact for easy assembly, cleaning, stowing and maintenance by the crew.

Submerged swim access ladders can be added as a design option.

Usually made up of four component platforms with an internal marine life free net, the Sea Pools can be designed simply as a place to swim or sunbathe or additionally modified to accommodate docks for jet skis and tenders and other toys. Pools can also be manufactured in one-piece dependent upon size.