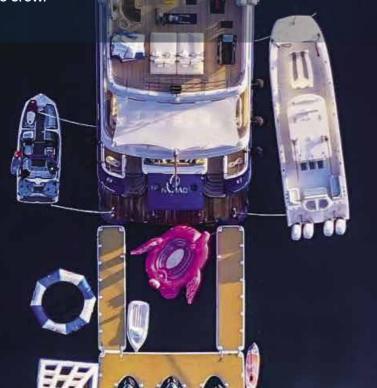

Think of floating marinas that hold jet skis, Seabobs and other water toys, netted sea pools for swimming in safety or a fun space for sunbathing, all shaped to the yachts specific stern profile. From small sectional components to large custom platforms, we can make it yours.

With SeaRaft's modular systems, you can truly create the perfect solution for all your needs. From side-by-side linking that allows for longer maintenance platforms, walkways and pontoons to full jetski, Seabob and Sea Pool setups.

From a fully extended configuration to a simple Jet Ski Dock, a stable work platform for crew or guest leisure space, our modular design approach allows for easy connection to any part of your yacht and the platforms can be quickly and efficiently transformed from one task to another.