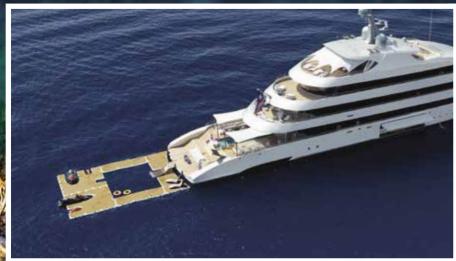

## SEA POOLS

A SeaRaft Sea Pool Marina is the perfect recreational toy for superyacht owners and their guests, raising comfort and entertainment to the highest level.

Although designed with your guests in mind, the SeaRaft Sea Pool remains lightweight and compact for easy assembly, cleaning, stowing and maintenance by the crew.

Submerged swim access ladders can be added as a design option.

Usually made up of four component platforms with an internal marine life free net, the Sea Pools can be designed simply as a place to swim or sunbathe or additionally modified to accommodate docks for jet skis and tenders and other toys. Pools can also be manufactured in one-piece dependent upon size.

Combining Sea Pools & Jet Ski Docks provides you with the space you need to work & play.