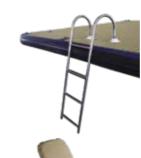

#### SWIM LADDERS

Our Boarding and Swim Ladders provide comfortable and secure access to and from the water.