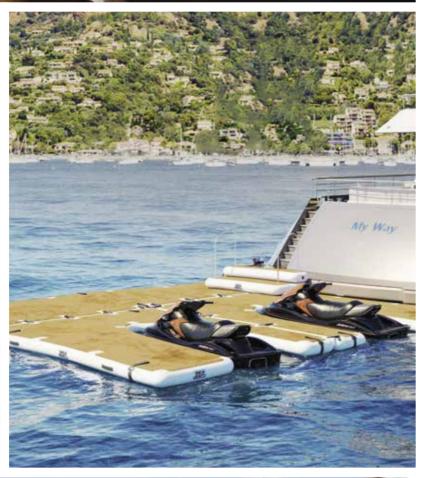

## JET SKI DOCKS

Docking Jet Skis or Seabobs can be difficult for even the most experienced riders. SeaRafts Jet Ski Docks have been designed to protect both passengers and craft by providing a safe and easy transfer to the yacht.

We offer several standard designs and sizes or we can tailor our platforms to your particular specification to create the perfect solution for your yacht.

We carry several standard sized T-or M-shaped Jet Ski Docks, ranging from 1 to 6 skis and available in a one-piece or modular setup. SeaRaft Jet Ski Docks are supplied as standard with water ballast bags, soft grip carry handles, d-rings, rubbing strake around. All packed and protected in a practical storage- and carrying bag. Simple and straight forward.

Our Jet Ski Docks not only hold jet skis but Seabobs and other water toys, all shaped to the yachts specific stern profile. From small sectional components to large custom platforms, we can find the exact configuration to suit your needs.