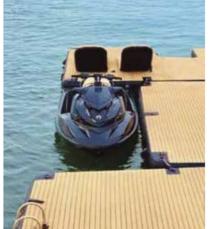

## JET SKI DOCKS

Docking Jet Skis or Seabobs can be difficult for even the most experienced riders. SeaRafts Jet Ski Docks have been designed to protect both passengers and craft by providing a safe and easy transfer to the yacht.

We offer several standard designs and sizes or we can tailor our platforms to your particular specification to create the perfect solution for your yacht.

We carry several standard sized T-or M-shaped Jet Ski Docks, ranging from 1 to 6 skis and available in a one-piece or modular setup. SeaRaft Jet Ski Docks are supplied as standard with water ballast bags, soft grip carry handles, d-rings, rubbing strake around. All packed and protected in a practical storage- and carrying bag. Simple and straight forward.

Our Jet Ski Docks not only hold jet skis but Seabobs and other water toys, all shaped to the yachts specific stern profile. From small sectional components to large custom platforms, we can find the exact configuration to suit your needs.