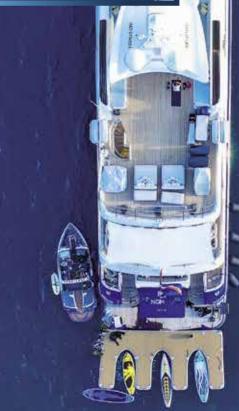

Combining Sea Pools & Jet Ski Docks provides you with the space you need to work & play.

Think of floating marinas that hold jet skis, Seabobs and other water toys, netted sea pools for swimming in safety or a fun space for sunbathing, all shaped to the yachts specific stern profile. From small sectional components to large custom platforms, we can make it yours.