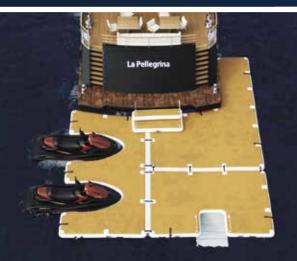

## JET SKI DOCKS

Docking Jet Skis or Seabobs can be difficult for even the most experienced riders. SeaRafts Jet Ski Docks have been designed to protect both passengers and craft by providing a safe and easy transfer to the yacht.

We offer several standard designs and sizes or we can tailor our platforms to your particular specification to create the perfect solution for your yacht.

We carry several standard sized T-or M-shaped Jet Ski Docks, ranging from 1 to 6 skis and available in a one-piece or modular setup. SeaRaft Jet Ski Docks are supplied as standard with water ballast bags, soft grip carry handles, d-rings, rubbing strake around. All packed and protected in a practical storage- and carrying bag. Simple and straight forward.

Our Jet Ski Docks not only hold jet skis but Seabobs and other water toys, all shaped to the yachts specific stern profile. From small sectional components to large custom platforms, we can find the exact configuration to suit your needs.