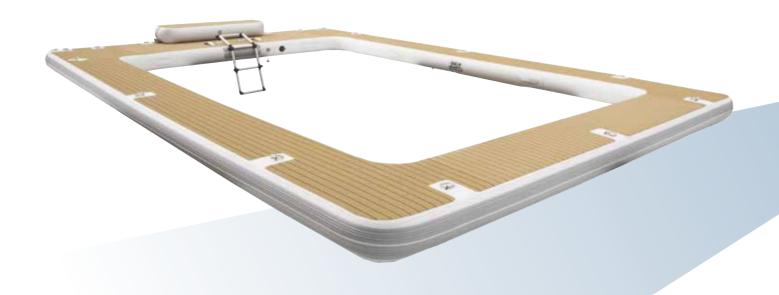

## SEA POOLS

A SeaRaft Sea Pool Marina is the perfect recreational toy for superyacht owners and their guests, raising comfort and entertainment to the highest level.

Although designed with your guests in mind, the SeaRaft Sea Pool remains lightweight and compact for easy assembly, cleaning, stowing and maintenance by the crew.

Submerged swim access ladders can be added as a design option.

Usually made up of four component platforms with an internal marine life free net, the Sea Pools can be designed simply as a place to swim or sunbathe or additionally modified to accommodate docks for jet skis and tenders and other toys. Pools can also be manufactured in one-piece dependent upon size.