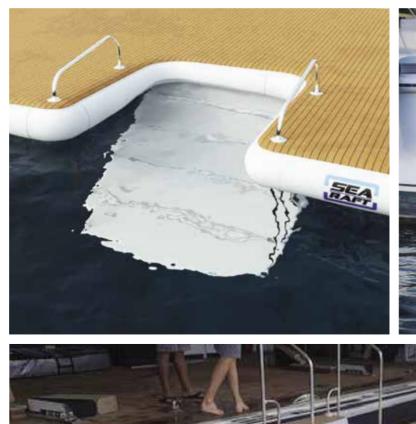

## SEA POOLS

A SeaRaft Sea Pool Marina is the perfect recreational toy for superyacht owners and their guests, raising comfort and entertainment to the highest level.

Although designed with your guests in mind, the SeaRaft Sea Pool remains lightweight and compact for easy assembly, cleaning, stowing and maintenance by the crew.

Submerged swim access ladders can be added as a design option.

Usually made up of four component platforms with an internal marine life free net, the Sea Pools can be designed simply as a place to swim or sunbathe or additionally modified to accommodate docks for jet skis and tenders and other toys. Pools can also be manufactured in one-piece dependent upon size.