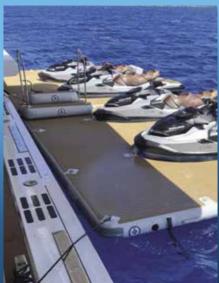

## JET SKI DOCKS

Docking Jet Skis or Seabobs can be difficult for even the most experienced riders. SeaRafts Jet Ski Docks have been designed to protect both passengers and craft by providing a safe and easy transfer to the yacht.

We offer several standard designs and sizes or we can tailor our platforms to your particular specification to create the perfect solution for your yacht.

We carry several standard sized T-or M-shaped Jet Ski Docks, ranging from 1 to 6 skis and available in a one-piece or modular setup. SeaRaft Jet Ski Docks are supplied as standard with water ballast bags, soft grip carry handles, d-rings, rubbing strake around. All packed and protected in a practical storage- and carrying bag. Simple and straight forward.

Our Jet Ski Docks not only hold jet skis but Seabobs and other water toys, all shaped to the yachts specific stern profile. From small sectional components to large custom platforms, we can find the exact configuration to suit your needs.