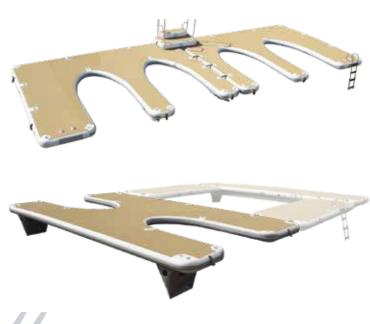

## SEA POOLS

A SeaRaft Sea Pool Marina is the perfect recreational toy for superyacht owners and their guests, raising comfort and entertainment to the highest level.

Although designed with your guests in mind, the SeaRaft Sea Pool remains lightweight and compact for easy assembly, cleaning, stowing and maintenance by the crew.

Submerged swim access ladders can be added as a design option.

Usually made up of four component platforms with an internal marine life free net, the Sea Pools can be designed simply as a place to swim or sunbathe or additionally modified to accommodate docks for jet skis and tenders and other toys. Pools can also be manufactured in one-piece dependent upon size.