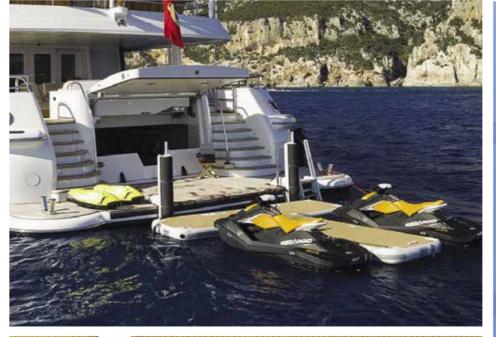

## JET SKI DOCKS

Docking Jet Skis or Seabobs can be difficult for even the most experienced riders. SeaRafts Jet Ski Docks have been designed to protect both passengers and craft by providing a safe and easy transfer to the yacht.

We offer several standard designs and sizes or we can tailor our platforms to your particular specification to create the perfect solution for your yacht.

We carry several standard sized T-or M-shaped Jet Ski Docks, ranging from 1 to 6 skis and available in a one-piece or modular setup. SeaRaft Jet Ski Docks are supplied as standard with water ballast bags, soft grip carry handles, d-rings, rubbing strake around. All packed and protected in a practical storage- and carrying bag. Simple and straight forward.

Our Jet Ski Docks not only hold jet skis but Seabobs and other water toys, all shaped to the yachts specific stern profile. From small sectional components to large custom platforms, we can find the exact configuration to suit your needs.

Combining Sea Pools & Jet Ski Docks provides you with the space you need to work & play.