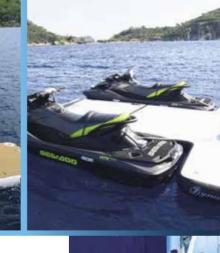

## JET SKI DOCKS

Docking Jet Skis or Seabobs can be difficult for even the most experienced riders. SeaRafts Jet Ski Docks have been designed to protect both passengers and craft by providing a safe and easy transfer to the yacht.

We offer several standard designs and sizes or we can tailor our platforms to your particular specification to create the perfect solution for your yacht.

We carry several standard sized T-or M-shaped Jet Ski Docks, ranging from 1 to 6 skis and available in a one-piece or modular setup. SeaRaft Jet Ski Docks are supplied as standard with water ballast bags, soft grip carry handles, d-rings, rubbing strake around. All packed and protected in a practical storage- and carrying bag. Simple and straight forward.

Our Jet Ski Docks not only hold jet skis but Seabobs and other water toys, all shaped to the yachts specific stern profile. From small sectional components to large custom platforms, we can find the exact configuration to suit your needs.