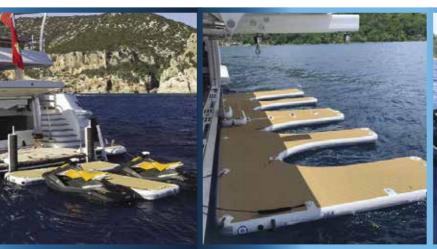

## SEA POOLS

A SeaRaft Sea Pool Marina is the perfect recreational toy for superyacht owners and their guests, raising comfort and entertainment to the highest level.

Although designed with your guests in mind, the SeaRaft Sea Pool remains lightweight and compact for easy assembly, cleaning, stowing and maintenance by the crew.

Submerged swim access ladders can be added as a design option.

Usually made up of four component platforms with an internal marine life free net, the Sea Pools can be designed simply as a place to swim or sunbathe or additionally modified to accommodate docks for jet skis and tenders and other toys. Pools can also be manufactured in one-piece dependent upon size.

Think of floating marinas that hold jet skis, Seabobs and other water toys, netted sea pools for swimming in safety or a fun space for sunbathing, all shaped to the yachts specific stern profile. From small sectional components to large custom platforms, we can make it yours.