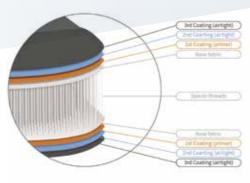

## HEYTEX DOUBLE WALL FABRIC (DWF)

SeaRaft platforms are made from HEYtex PVC boat fabric and double-wall fabric (DWF), giving our platforms unparalleled strength and stability, combined with unbeatable lightness. Working in partnership with HEYtex Germany, the world's leading manufacturer of technical textiles, we carry out intensive laboratory testing, so you can be sure you have the industry benchmark in platforms.