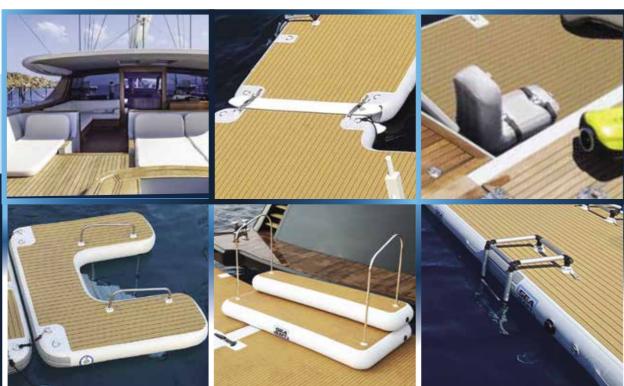

## CUSTOM DESIGN

SeaRaft is unique in producing customised, high-quality inflatable solutions for the superyacht industry. Using only the highest quality fabrics combined with superior gluing techniques, our rafts are designed and fabricated under one roof in Germany, creating the lightest, stiffest, and easiest to use platforms on the market.

We understand the importance to owners and crew of protecting both yacht and smaller craft, and that's why each platform is constructed and customised to its specific use and the owner's personal requirements.

Think of floating marinas that hold jet skis, Seabobs and other water toys, netted sea pools for swimming in safety or a fun space for sunbathing, all shaped to the yachts specific stern profile. From small sectional components to large custom platforms, we can make it yours.