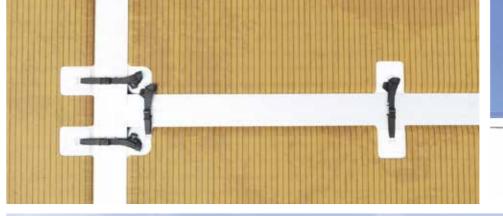

#### AIR CONNECTION SYSTEM

The Air Connection System allows for inflatable platforms to be linked in multiple configurations.