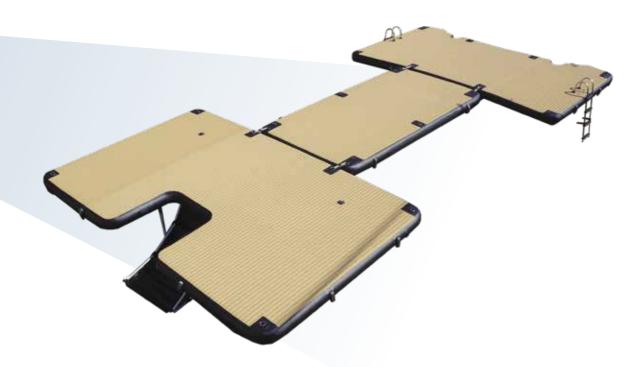

With SeaRaft's modular systems, you can truly create the perfect solution for all your needs. From side-by-side linking that allows for longer maintenance platforms, walkways and pontoons to full jetski, Seabob and Sea Pool setups.

From a fully extended configuration to a simple Jet Ski Dock, a stable work platform for crew or guest leisure space, our modular design approach allows for easy connection to any part of your yacht and the platforms can be quickly and efficiently transformed from one task to another.

SeaRaft's ingeniously designed, meticulously crafted, interchangeable platforms make them a cost effective solution for any situation.