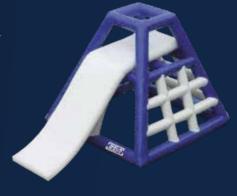

## YACHT SLIDES & TOYS

The craftsmanship and renowned quality that goes into our rafts is now available in our wide range of Yacht Slides & Toys. Making SeaRaft the go-to supplier for your complete range of inflatables, and the perfect solution to matching platforms and toys.

Our Yacht Toys can be customized to any size. Connect and combine our other Inflatable Yacht Toys, such as the SeaRaft Floating Trampolines and our Climbing Water Tower.

SeaRaft Inflatable Yacht Slides are fully custom built to fit perfectly to your yacht. We offer various model options such as Yacht Slides with or without a leg support, straight or curved, long or short.

With your imagination and SeaRaft's Inflatables, you can transform your yacht into the ultimate playground.

SeaRaft inflatables; we have your perfect solution to play without limitations.

18