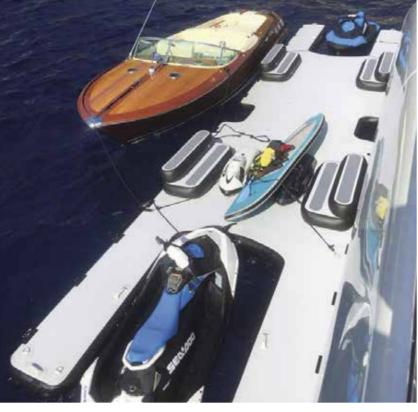

## JET SKI DOCKS

Docking Jet Skis or Seabobs can be difficult for even the most experienced riders. SeaRafts Jet Ski Docks have been designed to protect both passengers and craft by providing a safe and easy transfer to the yacht.

We offer several standard designs and sizes or we can tailor our platforms to your particular specification to create the perfect solution for your yacht.

We carry several standard sized T-or M-shaped Jet Ski Docks, ranging from 1 to 6 skis and available in a one-piece or modular setup. SeaRaft Jet Ski Docks are supplied as standard with water ballast bags, soft grip carry handles, d-rings, rubbing strake around. All packed and protected in a practical storage- and carrying bag. Simple and straight forward.

Our Jet Ski Docks not only hold jet skis but Seabobs and other water toys, all shaped to the yachts specific stern profile. From small sectional components to large custom platforms, we can find the exact configuration to suit your needs.

Combining Sea Pools & Jet Ski Docks provides you with the space you need to work & play.