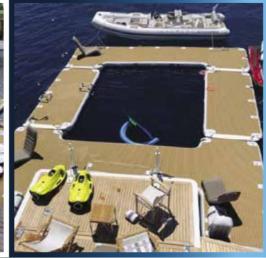

## SEA POOLS

A SeaRaft Sea Pool Marina is the perfect recreational toy for superyacht owners and their guests, raising comfort and entertainment to the highest level.

Although designed with your guests in mind, the SeaRaft Sea Pool remains lightweight and compact for easy assembly, cleaning, stowing and maintenance by the crew.

Submerged swim access ladders can be added as a design option.

Usually made up of four component platforms with an internal marine life free net, the Sea Pools can be designed simply as a place to swim or sunbathe or additionally modified to accommodate docks for jet skis and tenders and other toys. Pools can also be manufactured in one-piece dependent upon size.

Combining Sea Pools & Jet Ski Docks provides you with the space you need to work & play.