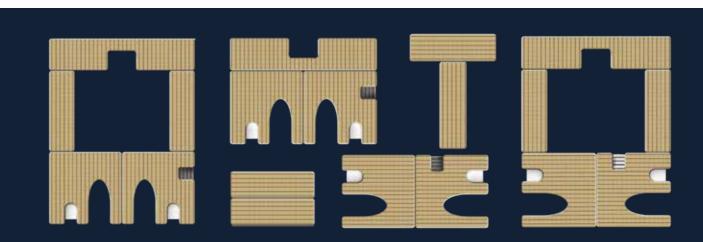

We offer several standard designs and sizes or we can tailor our platforms to your particular specification to create the perfect solution for your yacht.

We carry several standard sized T-or M-shaped Jet Ski Docks, ranging from 1 to 6 skis and available in a one-piece or modular setup. SeaRaft Jet Ski Docks are supplied as standard with water ballast bags, soft grip carry handles, d-rings, rubbing strake around. All packed and protected in a practical storage- and carrying bag. Simple and straight forward.

With SeaRaft's modular systems, you can truly create the perfect solution for all your needs. From side-by-side linking that allows for longer maintenance platforms, walkways and pontoons to full jetski, Seabob and Sea Pool setups.

From a fully extended configuration to a simple Jet Ski Dock, a stable work platform for crew or guest leisure space, our modular design approach allows for easy connection to any part of your yacht and the platforms can be quickly and efficiently transformed from one task to another.