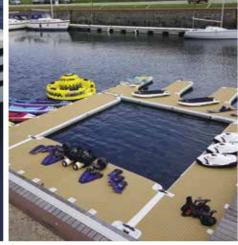

## SEA POOLS

A SeaRaft Sea Pool Marina is the perfect recreational toy for superyacht owners and their guests, raising comfort and entertainment to the highest level.

Although designed with your guests in mind, the SeaRaft Sea Pool remains lightweight and compact for easy assembly, cleaning, stowing and maintenance by the crew.

Submerged swim access ladders can be added as a design option.

Usually made up of four component platforms with an internal marine life free net, the Sea Pools can be designed simply as a place to swim or sunbathe or additionally modified to accommodate docks for jet skis and tenders and other toys. Pools can also be manufactured in one-piece dependent upon size.

Combining Sea Pools & Jet Ski Docks provides you with the space you need to work & play.