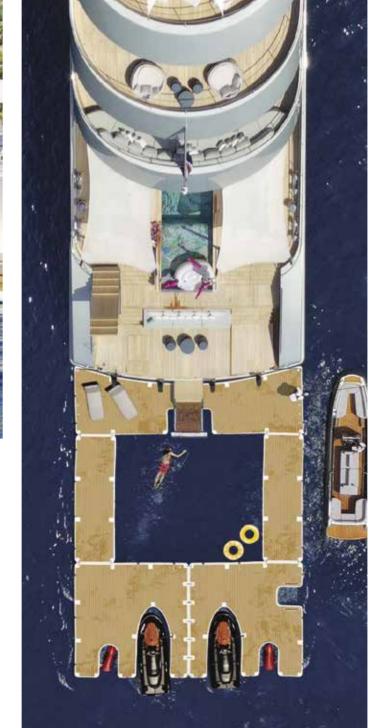

## SEA POOLS

A SeaRaft Sea Pool Marina is the perfect recreational toy for superyacht owners and their guests, raising comfort and entertainment to the highest level.

Although designed with your guests in mind, the SeaRaft Sea Pool remains lightweight and compact for easy assembly, cleaning, stowing and maintenance by the crew.

Submerged swim access ladders can be added as a design option.

Usually made up of four component platforms with an internal marine life free net, the Sea Pools can be designed simply as a place to swim or sunbathe or additionally modified to accommodate docks for jet skis and tenders and other toys. Pools can also be manufactured in one-piece dependent upon size.

Combining Sea Pools & Jet Ski Docks provides you with the space you need to work & play.