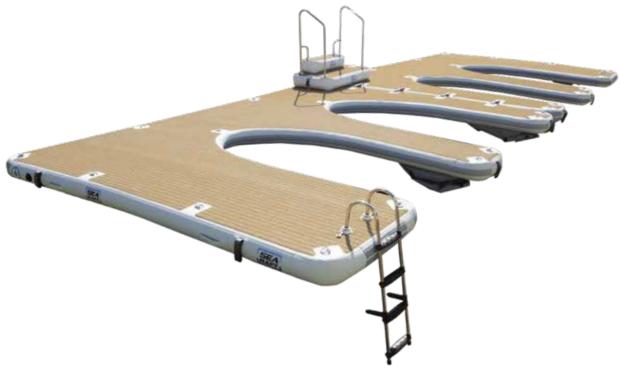

## SEA POOLS

A SeaRaft Sea Pool Marina is the perfect recreational toy for superyacht owners and their guests, raising comfort and entertainment to the highest level.

Although designed with your guests in mind, the SeaRaft Sea Pool remains lightweight and compact for easy assembly, cleaning, stowing and maintenance by the crew.

Submerged swim access ladders can be added as a design option.

Usually made up of four component platforms with an internal marine life free net, the Sea Pools can be designed simply as a place to swim or sunbathe or additionally modified to accommodate docks for jet skis and tenders and other toys. Pools can also be manufactured in one-piece dependent upon size.

## JET SKI DOCKS

Docking Jet Skis or Seabobs can be difficult for even the most experienced riders. SeaRafts Jet Ski Docks have been designed to protect both passengers and craft by providing a safe and easy transfer to the yacht.

We offer several standard designs and sizes or we can tailor our platforms to your particular specification to create the perfect solution for your yacht.

We carry several standard sized T-or M-shaped Jet Ski Docks, ranging from 1 to 6 skis and available in a one-piece or modular setup. SeaRaft Jet Ski Docks are supplied as standard with water ballast bags, soft grip carry handles, d-rings, rubbing strake around. All packed and protected in a practical storage- and carrying bag. Simple and straight forward.

Our Jet Ski Docks not only hold jet skis but Seabobs and other water toys, all shaped to the yachts specific stern profile. From small sectional components to large custom platforms, we can find the exact configuration to suit your needs.