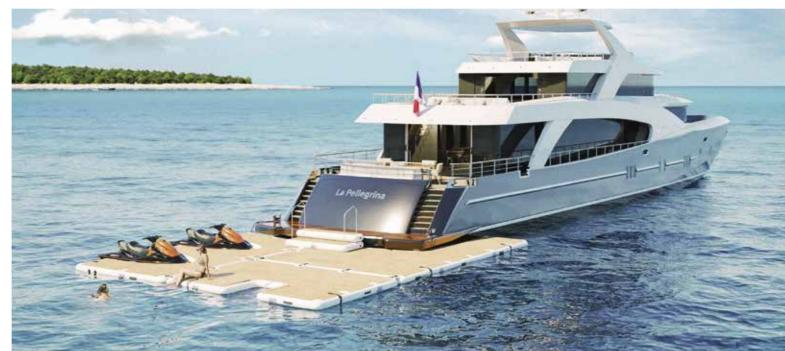

## JET SKI DOCKS

Docking Jet Skis or Seabobs can be difficult for even the most experienced riders. SeaRafts Jet Ski Docks have been designed to protect both passengers and craft by providing a safe and easy transfer to the yacht.

We offer several standard designs and sizes or we can tailor our platforms to your particular specification to create the perfect solution for your yacht.

We carry several standard sized T-or M-shaped Jet Ski Docks, ranging from 1 to 6 skis and available in a one-piece or modular setup. SeaRaft Jet Ski Docks are supplied as standard with water ballast bags, soft grip carry handles, d-rings, rubbing strake around. All packed and protected in a practical storage- and carrying bag. Simple and straight forward.

Our Jet Ski Docks not only hold jet skis but Seabobs and other water toys, all shaped to the yachts specific stern profile. From small sectional components to large custom platforms, we can find the exact configuration to suit your needs.