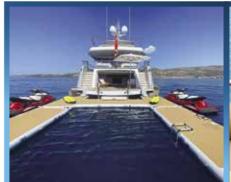

## SEA POOLS

A SeaRaft Sea Pool Marina is the perfect recreational toy for superyacht owners and their guests, raising comfort and entertainment to the highest level.

Although designed with your guests in mind, the SeaRaft Sea Pool remains lightweight and compact for easy assembly, cleaning, stowing and maintenance by the crew.

Submerged swim access ladders can be added as a design option.

Usually made up of four component platforms with an internal marine life free net, the Sea Pools can be designed simply as a place to swim or sunbathe or additionally modified to accommodate docks for jet skis and tenders and other toys. Pools can also be manufactured in one-piece dependent upon size.

Combining Sea Pools & Jet Ski Docks provides you with the space you need to work & play.